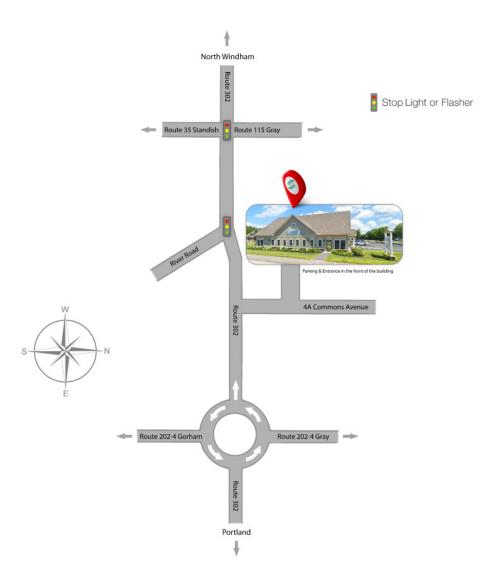

## **Directions to Spectrum Orthopaedics Windham Office**

Address: 4A Commons Avenue, Route 302 Phone: 207.828.2100

**From Portland:** On I-295 North take exit 6B, Forest Ave. Follow Route 302 West; go through the rotary. Continue on Route 302 for 2 miles and turn right onto Commons Avenue. Our office is in the first building on the left.

**From North Windham:** Take Route 302 East; continue 0.8 miles beyond Route 115/35 intersection and turn left onto Commons Avenue. Our office is located at 4A Commons Avenue, the first building as you enter the office park.

## From Exit 63 Maine Turnpike:

Turn left onto Routes 115/202 West and 4 South. Continue for approximately 6 miles to the intersection of Routes 115 and 302. Turn left onto Route 302 and travel approximately 0.8 miles. Turn left onto Commons Avenue. Our office is located at 4A Commons Avenue, the first building as you enter the office park.