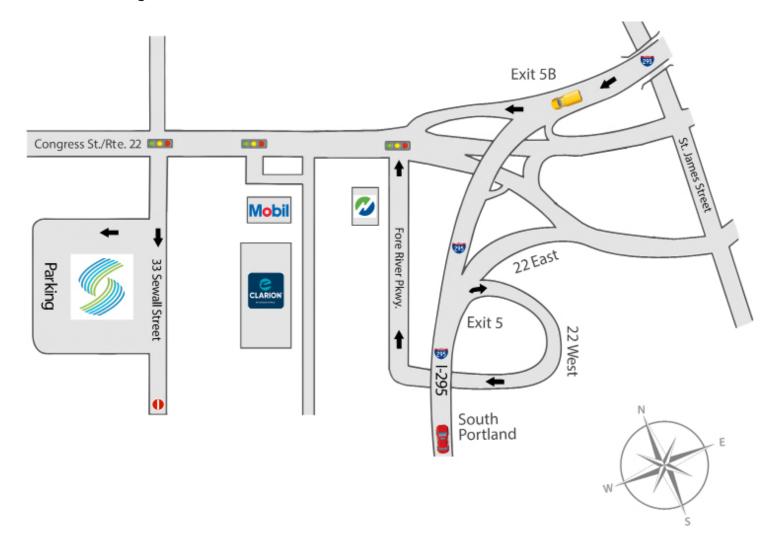

## **Directions to Spectrum Orthopaedics Portland Office**

33 Sewall Street Phone: 207.828.2100

**From Southern Maine:** Drive North on I-295; take exit 5 off I-295; follow signs that take you to Route 22 West, at second light (Congress Street) turn left onto Congress Street/Route 22 West; at second set of lights turn left onto Sewall Street. Our office is located at 33 Sewall Street.

**From Northern Maine:** Drive South on I-295; take exit 5B off I-295 onto Congress Street; at the second set of lights turn left onto Sewall Street. Our office is located at 33 Sewall Street.

<sup>\*</sup>Please note: parking areas for Spectrum Orthopaedics are marked around our building. Parking outside of these designated areas may result in being towed at your expense.